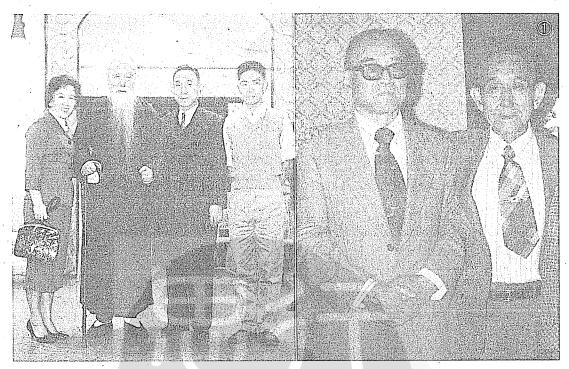

#### 王成聖「延安縣長傳奇」插圖(文見113頁)

- ①抗戰時任延安縣長的高仲謙 (右)與大陸問題專家陳建中教授合影。
- ②高仲謙夫婦與公子高尚仁教授(右)早年和監察院長于右任合影。
- ③毛澤東在延安的住所。右邊樹下是窰洞,左邊是衛兵和哨棚,洞內女主人是賀 子珍。