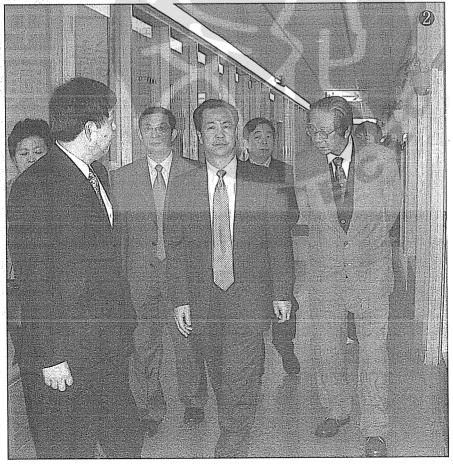

- ①蔣中正委員長校閱南渝中學學生。
- ②南開大學一行蒞臨文大參訪合影,左一:南開大學經濟學院張秀珍黨委書記、左二:南開大學台灣經濟研究所曹小衡所長、左三:南開大學校務委員會薛進文主席、右三:中國文化大學張鏡湖董事長、右二:中國文化大學李天任校長、右一:經濟學院周立群院長。

剪申正晤談時留影。 ②南開大學傑出校友,世界級的幾何宗師陳省身。

前右)任國民參政會副議長時與議長

誌 雜 外 中

文化大學李天任校長、中國文化大學大陸研究所高輝所長。