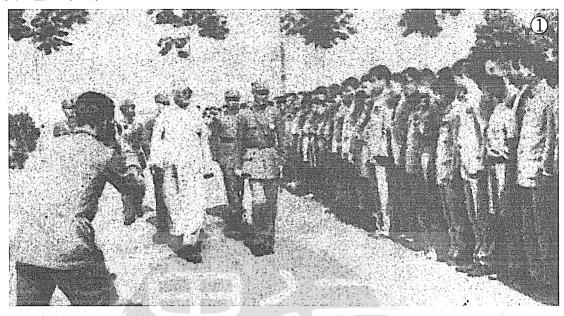

- ①蔣中正委員長校閱南渝中學學生。
- ②南開大學一行蒞臨文大參訪合影,左一:南開大學經濟學院張秀珍黨委書記、左二:南開大學台灣經濟研究所曹小衡所長、左三:南開大學校務委員會薛進文主席、右三:中國文化大學張鏡湖董事長、右二:中國文化大學李天任校長、右一:經濟學院周立群院長。

剪申正晤談時留影。 ②南開大學傑出校友,世界級的幾何宗師陳省身。

前右)任國民參政會副議長時與議長

誌 雜 外 中

文化大學李天任校長、中國文化大學大陸研究所高輝所長。