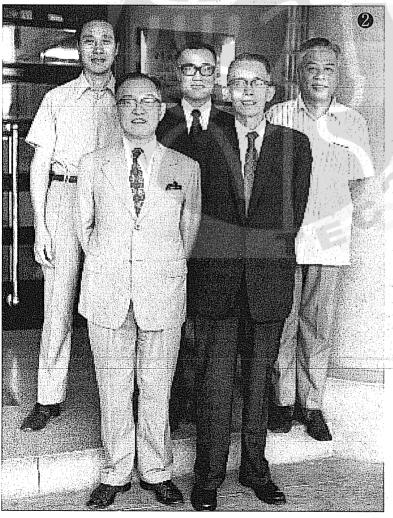

### 趙繼璧「蔣經國兼領經合會二三事」圖照(文見——三頁)

- ①經合會會計處全體同仁合影,前排左一鮑爾一處長、左二王平章幇辦,後排中間圓柱左邊爲作者趙繼璧。
- ②作者趙繼璧,在家中留影。
- ③曾任經合會會計處處長的鮑爾一教授。

頁 畫 外 中

②趙繼璧的全家福。①作者趙繼璧與夫人王淑琴合影。

左起:張世祥、作者趙繼璧、林敦寧。 ①左起:經合會會計處處長前任何大忠,後任鮑爾一和作者趙繼璧合影。

K W F A