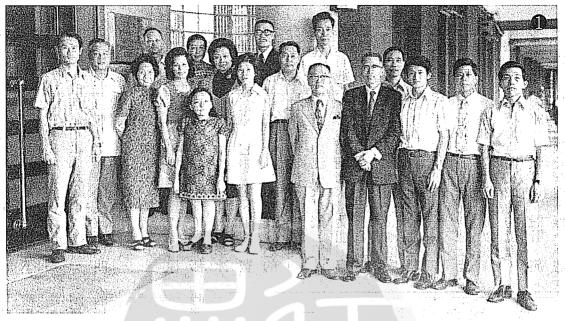

### 趙繼璧「蔣經國兼領經合會二三事」圖照(文見——三頁)

- ①經合會會計處全體同仁合影,前排左一鮑爾一處長、左二王平章幇辦,後排中間圓柱左邊爲作者趙繼璧。
- ②作者趙繼璧,在家中留影。
- ③曾任經合會會計處處長的鮑爾一教授。

頁 畫 外 中

②趙繼璧的全家福。①作者趙繼璧與夫人王淑琴合影。

左起:張世祥、作者趙繼璧、林敦寧。 ①左起:經合會會計處處長前任何大忠,後任鮑爾一和作者趙繼璧合影。

K W F A