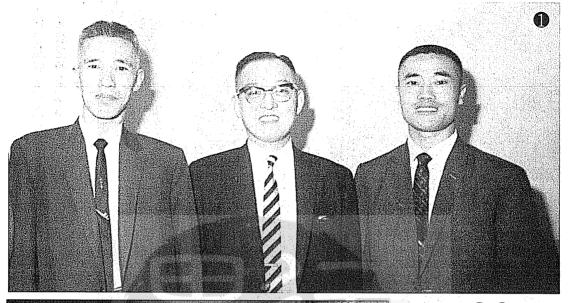

### 趙繼璧「蔣經國兼領經合會二三事」圖照(文見——三頁)

- ①經合會會計處全體同仁合影,前排左一鮑爾一處長、左二王平章幇辦,後排中間圓柱左邊爲作者趙繼璧。
- ②作者趙繼璧,在家中留影。
- ③曾任經合會會計處處長的鮑爾一教授。

頁 畫 外 中

②趙繼璧的全家福。①作者趙繼璧與夫人王淑琴合影。

左起:張世祥、作者趙繼璧、林敦寧。 ①左起:經合會會計處處長前任何大忠,後任鮑爾一和作者趙繼璧合影。

K W F A